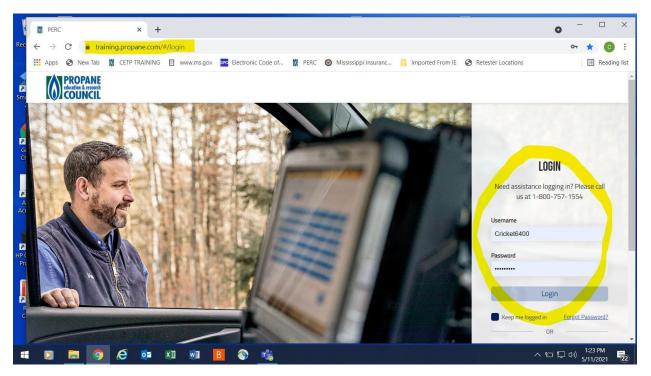

CSR – LOG IN TO training.propane.com/#/login

Username is – example: Jane Doe will be J.Doe If you have an LC Gas Number use it – example: 10-100

Password is: propane1 – you will have to change it once you login.

## STEP 1.