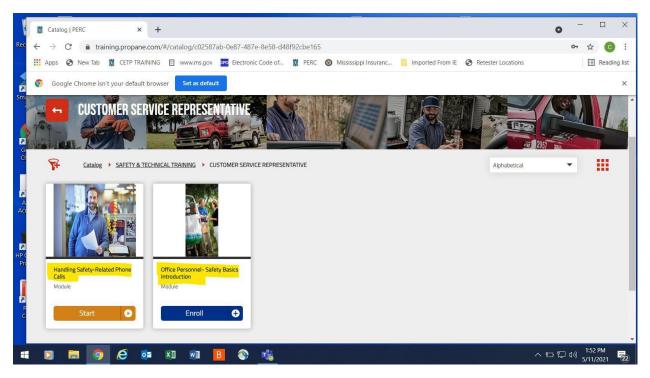

| MOBILE CRANE SAFETY                                                                                                                      | 17                                         |
|             | OSHA AND DOT                                                                                                                             | 13                                         |
| C           | PREVENTING BOBTAIL ROLLOVER                                                                                                              |                                            |
|             | 🖻 🛤 🧿 🤗 📴 🗷 🖷 🖪 🚳 🍓                                                                                                                      | へ に に doi) 1:51 PM<br>5/11/2021 <b>5</b> 2 |

## STEP 4.



Complete both modules!